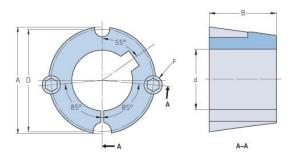

## PHF TB3020X2.5

| r                  | <b></b>         |
|--------------------|-----------------|
| Bushing no.        | TB3020          |
| d = Bore diameter  | 64              |
| (mm)               |                 |
| Bore diameter (in) | 2.52            |
| Keyway width       | 15.9            |
| (mm)               |                 |
| Keyway width (in)  | 0.63            |
| Keyway depth       | 5.6             |
| (mm)               |                 |
| Keyway depth (in)  | 0.22            |
| A (mm)             | 108             |
| A (in)             | 4.25            |
| B (mm)             | 50.8            |
| B (in)             | 2               |
| D (mm)             | 101.6           |
| D (in)             | 4               |
| E (mm)             | -               |
| E (in)             | -               |
| F (mm)             | 15.875 x 31.750 |
| F (in)             | -               |
| Weight (kg)        | 1.8             |
| Weight (lbs)       | 3.97            |
|                    |                 |